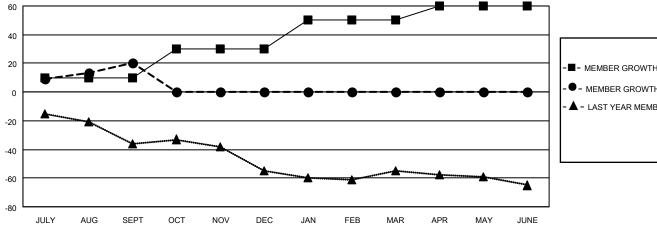

# GOALS AND ACTUAL MEMBERS CUMULATIVE

| ■- | MEMBER | GROWTH | NET | GOAL |
|----|--------|--------|-----|------|
|----|--------|--------|-----|------|

MEMBER GROWTH ACTUAL

▲ - LAST YEAR MEMBERSHIP ACTUAL